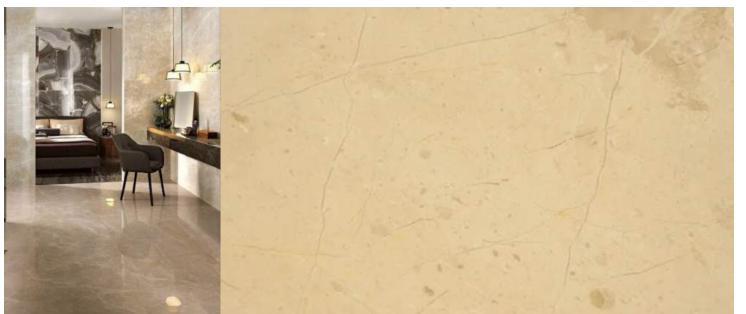

# BEIGE ANTIQUE

### Timeless Elegance, Enduring Charm

Perfect for flooring, countertops, wall cladding, and bespoke decorative elements, Beige Antique Marble blends seamlessly with both traditional and modern interiors. Its versatile and enduring appeal makes it a go-to choice for designers and architects seeking to elevate their projects with natural beauty and refined style.

Blocks: Available in custom dimensions.
Slabs: Minimum 4ft x 6ft and up to 6ft x 10ft.
Cut to Size: Custom tile sizes available upon request.

**Thickness**: 2cm or 3cm **Finish:** Polished or Matt