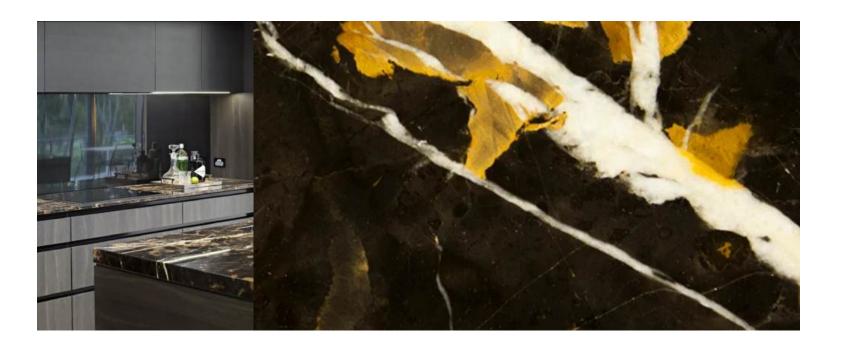

# & GOLD

### Where Luxury Meets Timeless Elegance

Transform your spaces with the opulent beauty of Black and Gold Marble. This stunning natural stone boasts a deep, velvety black canvas elegantly streaked with bold, golden veins, creating a breathtaking masterpiece forged by nature. Its dramatic contrasts and sophisticated appeal make it the perfect choice for those seeking to add a touch of luxury and grandeur to their interiors.

Blocks: Available in custom dimensions.
Slabs: Minimum 4ft x 6ft and up to 6ft x 10ft.
Cut to Size: Custom tile sizes available upon request.

**Thickness**: 2cm or 3cm **Finish:** Polished or Matt