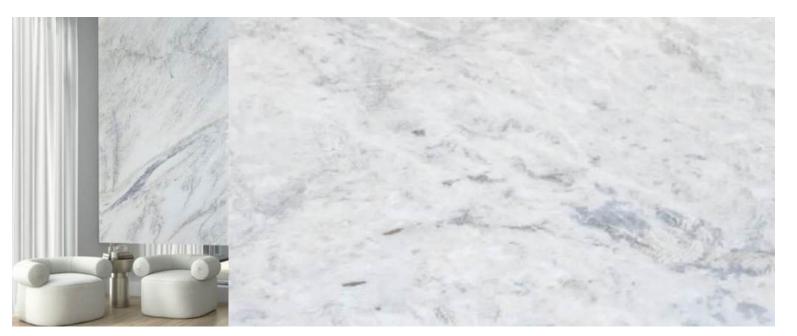

# IMPERIAL WHITE

#### Pure Elegance, Timeless Beauty

Elevate your spaces with the pristine charm of Imperial White Marble. With its immaculate white surface and soft, whispering veins, this natural stone embodies sophistication and serenity. Ideal for creating bright, airy interiors, Imperial White transforms any room into a haven of timeless elegance.

Blocks: Available in custom dimensions.
Slabs: Minimum 4ft x 6ft and up to 6ft x 10ft.
Cut to Size: Custom tile sizes available upon request.

**Thickness**: 2cm or 3cm **Finish:** Polished or Matt