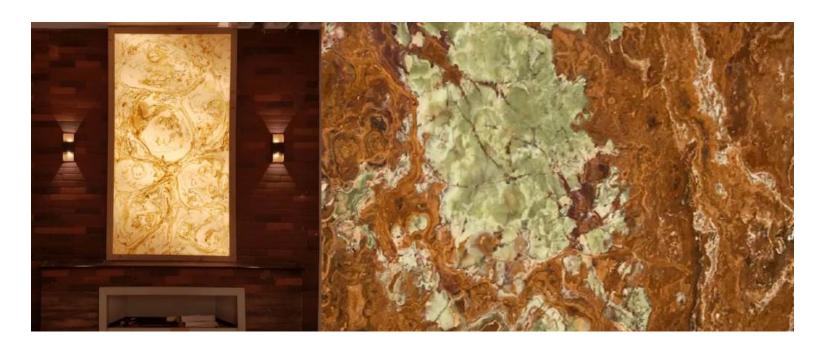

# MULTI BROWN ONYX

## Earthy Warmth, Captivating Elegance

Discover the natural beauty of Multi Brown Onyx, where rich shades of brown, amber, and cream blend seamlessly with mesmerizing veining to create a masterpiece of warmth and luxury. This exquisite natural stone captivates with its unique patterns and translucent quality, offering a stunning glow when backlit.