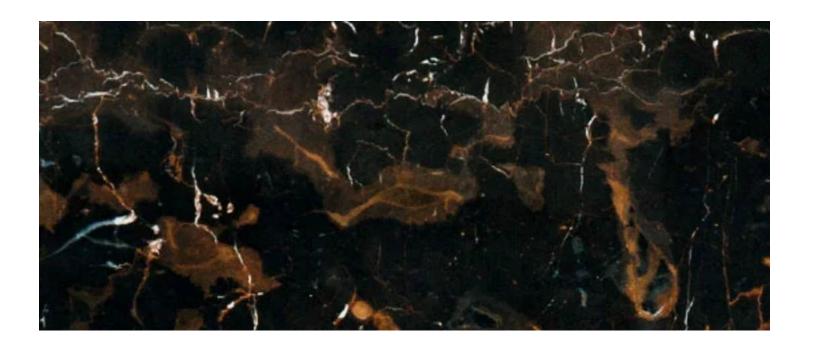

# & GOLD

### Where Luxury Meets Timeless Elegance

Transform your spaces with the opulent beauty of Black and Gold Marble. This stunning natural stone boasts a deep, velvety black canvas elegantly streaked with bold, golden veins, creating a breathtaking masterpiece forged by nature. Its dramatic contrasts and sophisticated appeal make it the perfect choice for those seeking to add a touch of luxury and grandeur to their interiors.