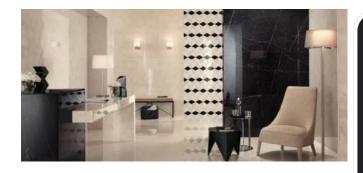

# & WHITE

### Timeless Elegance, Striking Contrast

Elevate your spaces with the bold beauty of Black & White Marble, where timeless elegance meets modern sophistication. This natural stone captivates with its dramatic interplay of deep black and crisp white, creating a canvas of striking contrasts and artistic veining.

Blocks: Available in custom dimensions.
Slabs: Minimum 4ft x 6ft and up to 6ft x 10ft.
Cut to Size: Custom tile sizes available upon

request.

Thickness: 2cm or 3cm

Finish: Polished or Matt