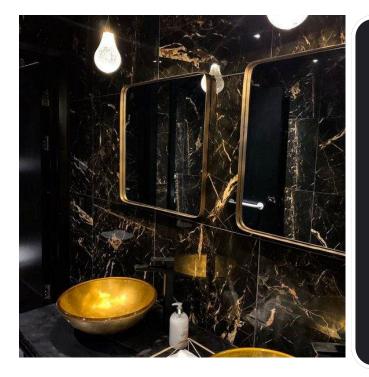

# & GOLD

### Where Luxury Meets Timeless Elegance

Transform your spaces with the opulent beauty of Black and Gold Marble. This stunning natural stone boasts a deep, velvety black canvas elegantly streaked with bold, golden veins, creating a breathtaking masterpiece forged by nature. Its dramatic contrasts and sophisticated appeal make it the perfect choice for those seeking to add a touch of luxury and grandeur to their interiors.

Blocks: Available in custom dimensions.
Slabs: Minimum 4ft x 6ft and up to 6ft x 10ft.
Cut to Size: Custom tile sizes available upon request.

**Thickness**: 2cm or 3cm **Finish:** Polished or Matt