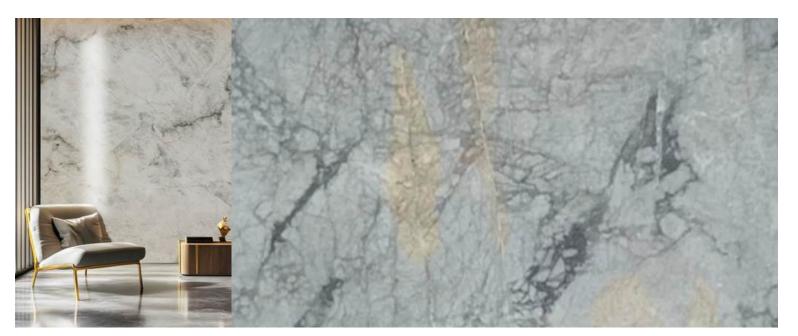

# AFYON VIOLA

# A Symphony of Elegance and Artistry

Immerse your spaces in the captivating beauty of Afyon Viola Marble, where nature's artistry meets luxurious design. With its pristine white base adorned by bold, flowing veins of purple and burgundy, this exquisite marble transforms any interior into a work of art.

Blocks: Available in custom dimensions.
Slabs: Minimum 4ft x 6ft and up to 6ft x 10ft.
Cut to Size: Custom tile sizes available upon request.

**Thickness**: 2cm or 3cm **Finish:** Polished or Matt