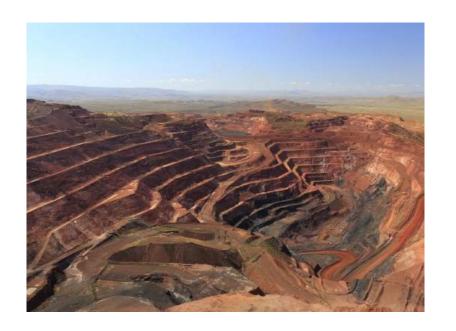

# IRON ORE

# Key Uses:

- ✓ Steel Production The primary ingredient in making steel for construction, automobiles, and machinery.
- ✓ Infrastructure Development Used in bridges, buildings, and transportation networks.
- ✓ Manufacturing & Heavy Industry Essential for producing tools, equipment, and industrial machinery.
- ✓ Powdered Iron Used in magnets, auto parts, and electrical components.

Iron Ore is a key raw material used in the production of iron and steel, essential for global infrastructure and industrial development. It is rich in iron oxides and is processed into various forms to meet industry needs.