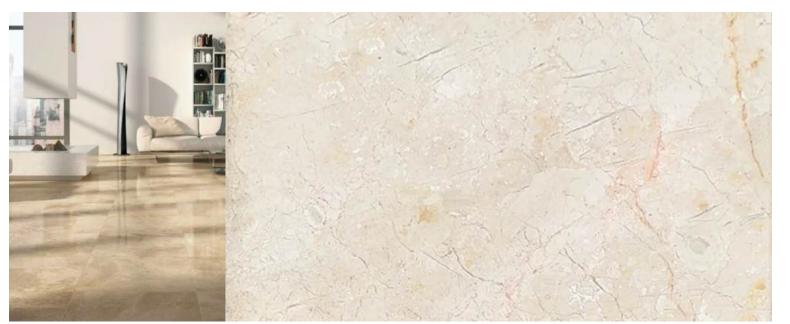

# BEIGE ANTIQUE

### Timeless Elegance, Enduring Charm

Perfect for flooring, countertops, wall cladding, and bespoke decorative elements, Beige Antique Marble blends seamlessly with both traditional and modern interiors. Its versatile and enduring appeal makes it a go-to choice for designers and architects seeking to elevate their projects with natural beauty and refined style.

Blocks: Available in custom dimensions.
Slabs: Minimum 4ft x 6ft and up to 6ft x 10ft.
Cut to Size: Custom tile sizes available upon request.

**Thickness**: 2cm or 3cm **Finish:** Polished or Matt