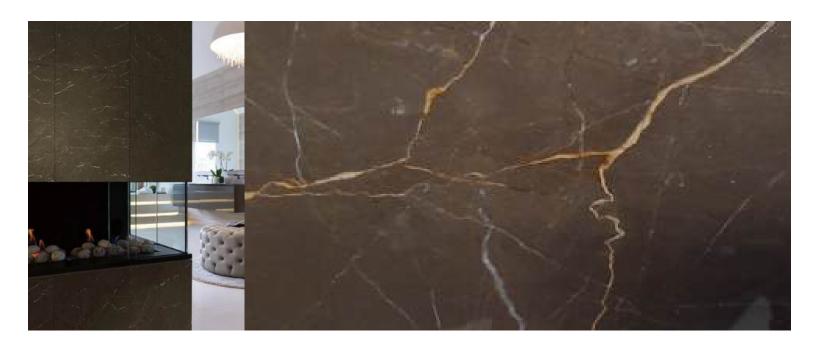

# **COFFEE BROWN**

Warmth and Elegance, Naturally Defined

Transform your spaces with the rich and inviting beauty of Coffee Brown Marble. This exquisite natural stone showcases a deep coffee-brown base intertwined with soft, creamy veining, creating a warm and sophisticated ambiance.

Blocks: Available in custom dimensions.
Slabs: Minimum 4ft x 6ft and up to 6ft x 10ft.
Cut to Size: Custom tile sizes available upon request.

**Thickness**: 2cm or 3cm **Finish:** Polished or Matt