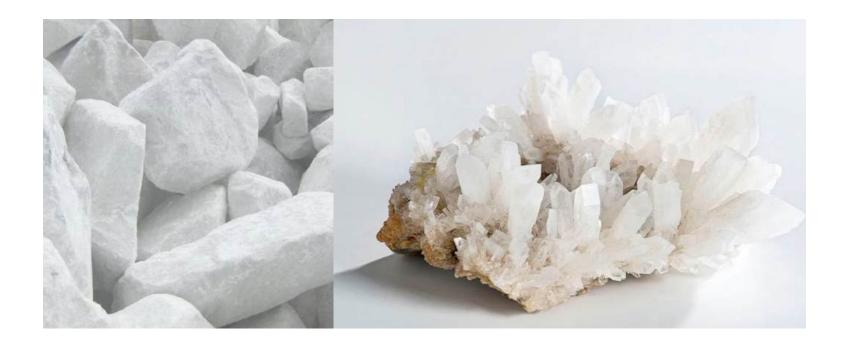

Barite is a high-density mineral primarily composed of barium sulfate (BaSO<sub>4</sub>). Known for its weight, chemical stability, and non-toxicity, it is widely used across various industries.

# Key Uses:

- ✓ Oil & Gas Drilling Used as a weighting agent in drilling mud to prevent blowouts.
- ✓ Paints & Coatings Enhances brightness and durability
- ✓ Plastics & Rubber Improves strength and resistance.
- ✓ Medical Applications Used in X-ray imaging as a contrast agent.
- ✓ Glass & Ceramics Enhances strength and clarity.