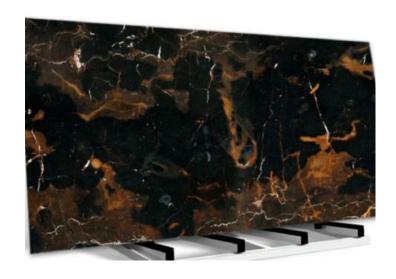

# & GOLD

### Where Luxury Meets Timeless Elegance

Transform your spaces with the opulent beauty of Black and Gold Marble. This stunning natural stone boasts a deep, velvety black canvas elegantly streaked with bold, golden veins, creating a breathtaking masterpiece forged by nature. Its dramatic contrasts and sophisticated appeal make it the perfect choice for those seeking to add a touch of luxury and grandeur to their interiors.