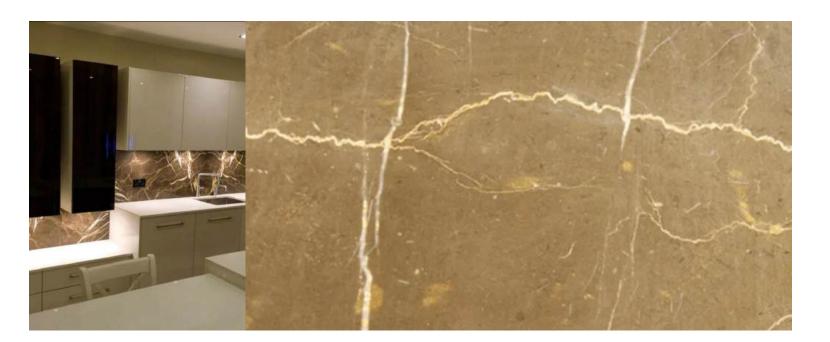

# **COFFEE BROWN**

Warmth and Elegance, Naturally Defined

Transform your spaces with the rich and inviting beauty of Coffee Brown Marble. This exquisite natural stone showcases a deep coffee-brown base intertwined with soft, creamy veining, creating a warm and sophisticated ambiance.

Blocks: Available in custom dimensions.
Slabs: Minimum 4ft x 6ft and up to 6ft x 10ft.
Cut to Size: Custom tile sizes available upon request.

**Thickness**: 2cm or 3cm **Finish:** Polished or Matt