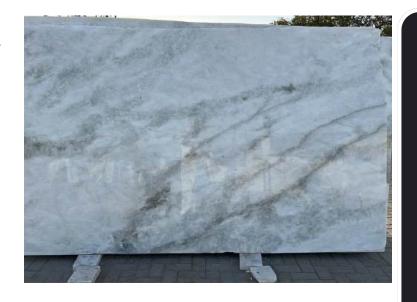

# AFYON VIOLA

# A Symphony of Elegance and Artistry

Immerse your spaces in the captivating beauty of Afyon Viola Marble, where nature's artistry meets luxurious design. With its pristine white base adorned by bold, flowing veins of purple and burgundy, this exquisite marble transforms any interior into a work of art.

Blocks: Available in custom dimensions.
Slabs: Minimum 4ft x 6ft and up to 6ft x 10ft.
Cut to Size: Custom tile sizes available upon request.

**Thickness**: 2cm or 3cm **Finish:** Polished or Matt