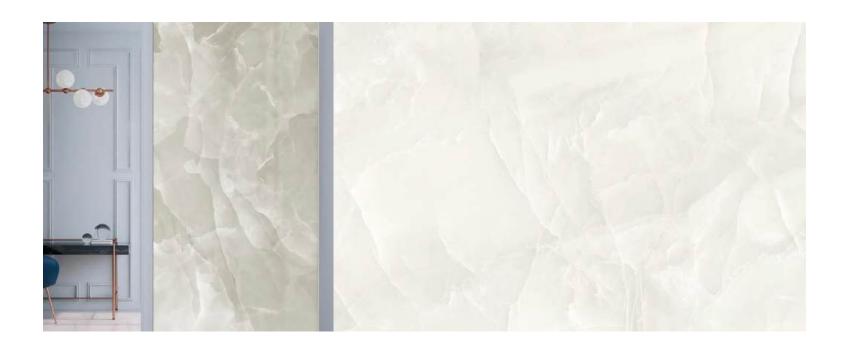

# WHITE

### Pure Elegance, Luminous Beauty

Experience the captivating allure of White Onyx, where pristine white tones meet delicate, natural veining to create an ambiance of timeless elegance. This exquisite natural stone is renowned for its translucent quality, offering a stunning, ethereal glow when backlit, making every surface a masterpiece of light and beauty.

custom dimensions. **Slabs**: Minimum 4ft x 6ft and up to 6ft x 10ft. **Cut to Size**: Custom tile sizes available upon

**Blocks**: Available in

request.

**Thickness**: 2cm or 3cm **Finish:** Polished or Matt