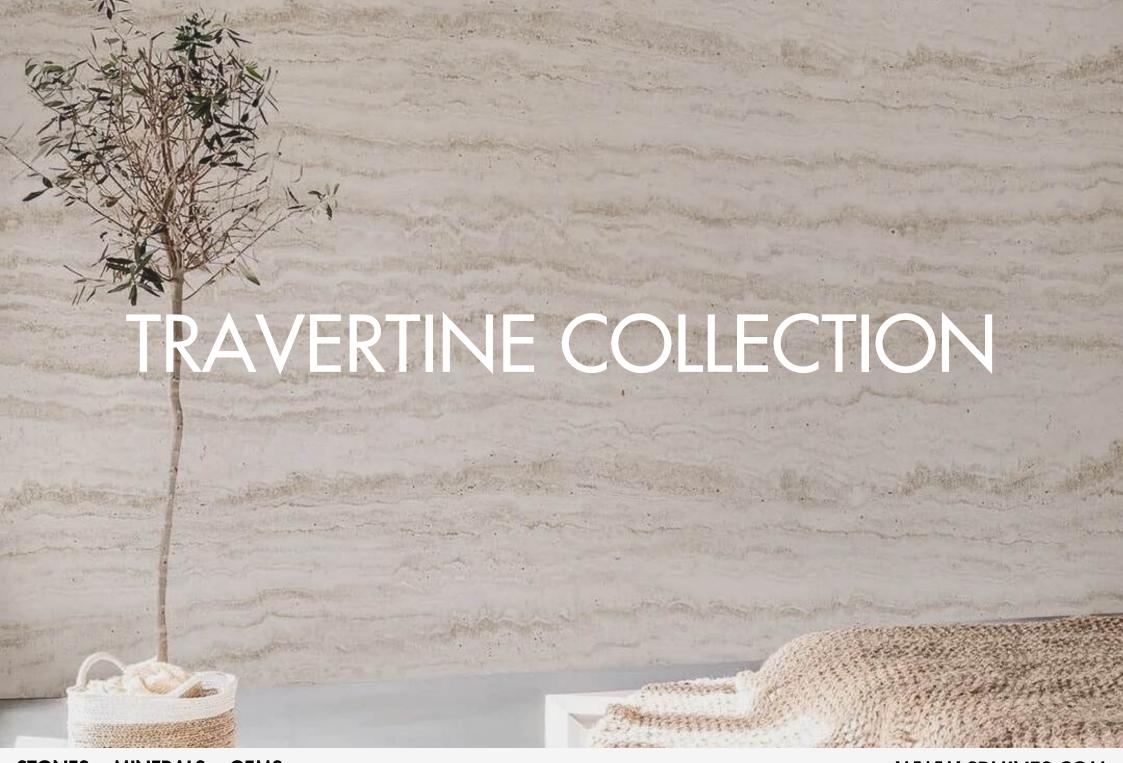

# LORALAI TRAVERTINE

#### Natural Beauty, Timeless Appeal

Enhance your spaces with the rustic charm and natural elegance of Loralai Travertine, a versatile natural stone known for its warm, earthy tones and unique textures. With shades ranging from soft ivory and cream to rich tans and browns, Travertine brings a sense of warmth and authenticity to any design.