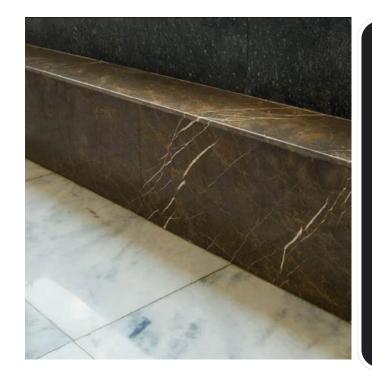

# **COFFEE BROWN**

Warmth and Elegance, Naturally Defined

Transform your spaces with the rich and inviting beauty of Coffee Brown Marble. This exquisite natural stone showcases a deep coffee-brown base intertwined with soft, creamy veining, creating a warm and sophisticated ambiance.

Blocks: Available in custom dimensions.
Slabs: Minimum 4ft x 6ft and up to 6ft x 10ft.
Cut to Size: Custom tile sizes available upon request.

**Thickness**: 2cm or 3cm **Finish:** Polished or Matt