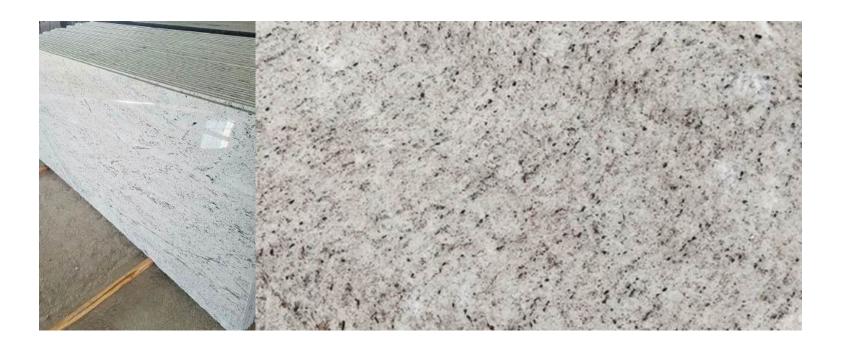

# IMPERIAL WHITE

#### Pure Elegance, Timeless Beauty

Elevate your spaces with the pristine charm of Imperial White Marble. With its immaculate white surface and soft, whispering veins, this natural stone embodies sophistication and serenity. Ideal for creating bright, airy interiors, Imperial White transforms any room into a haven of timeless elegance.

Blocks: Available in custom dimensions.
Slabs: Minimum 4ft x 6ft and up to 6ft x 10ft.
Cut to Size: Custom tile sizes available upon request.

**Thickness**: 2cm or 3cm **Finish:** Polished or Matt