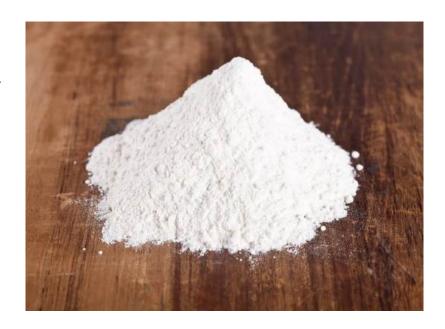

Himalayan Pink Salt is a naturally mineral-rich salt, known for its distinct pink color, purity, and health benefits. Mined from ancient salt deposits, it is valued for both culinary and wellness applications

## Key Uses:

- ✓ Culinary Use A natural alternative to table salt, enhancing flavor and nutrition.
- ✓ Spa & Wellness Used in bath salts, scrubs, and salt therapy for relaxation.
- ✓ Decor & Salt Lamps Carved into lamps and tiles for air purification and ambiance.
- ✓ Animal Nutrition Added to livestock feed for essential minerals.