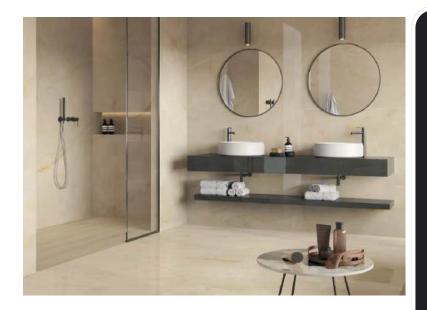

# BEIGE ANTIQUE

### Timeless Elegance, Enduring Charm

Perfect for flooring, countertops, wall cladding, and bespoke decorative elements, Beige Antique Marble blends seamlessly with both traditional and modern interiors. Its versatile and enduring appeal makes it a go-to choice for designers and architects seeking to elevate their projects with natural beauty and refined style.

Blocks: Available in custom dimensions.
Slabs: Minimum 4ft x 6ft and up to 6ft x 10ft.
Cut to Size: Custom tile sizes available upon request.

**Thickness**: 2cm or 3cm **Finish:** Polished or Matt