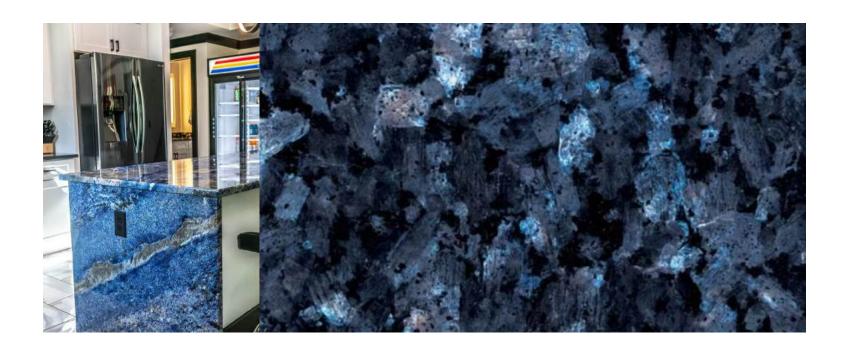

# INDUS BLUE

### Timeless Strength, Captivating Elegance

Introduce a touch of natural luxury to your spaces with Indus Blue Granite, where deep blue hues blend seamlessly with subtle grey, white, and black veining. This stunning natural stone embodies the beauty of nature with its rich color palette and unique patterns, offering both durability and elegance.