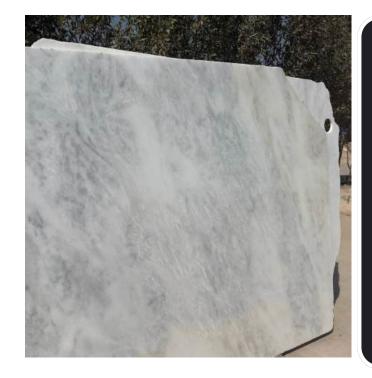

# IMPERIAL WHITE

#### Pure Elegance, Timeless Beauty

Elevate your spaces with the pristine charm of Imperial White Marble. With its immaculate white surface and soft, whispering veins, this natural stone embodies sophistication and serenity. Ideal for creating bright, airy interiors, Imperial White transforms any room into a haven of timeless elegance.