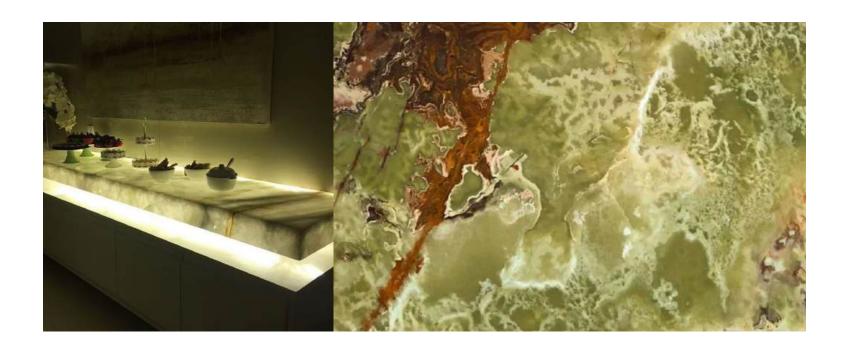

# MULTI GREEN ONYX

#### Serenity in Stone, Nature's Glow

Embrace the tranquil beauty of Multi Green Onyx, where soothing green hues blend seamlessly with delicate veining to create a masterpiece of natural elegance. This exquisite stone captivates with its soft, calming tones and unique translucent quality, offering a mesmerizing glow when backlit.