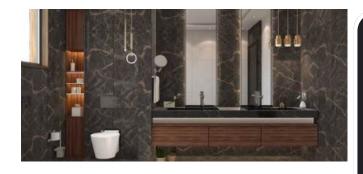

# **COFFEE BROWN**

Warmth and Elegance, Naturally Defined

Transform your spaces with the rich and inviting beauty of Coffee Brown Marble. This exquisite natural stone showcases a deep coffee-brown base intertwined with soft, creamy veining, creating a warm and sophisticated ambiance.

Blocks: Available in custom dimensions.
Slabs: Minimum 4ft x 6ft and up to 6ft x 10ft.
Cut to Size: Custom tile sizes available upon request.

**Thickness**: 2cm or 3cm **Finish:** Polished or Matt