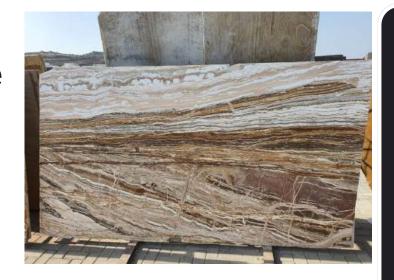

# LORALAI TRAVERTINE

#### Natural Beauty, Timeless Appeal

Enhance your spaces with the rustic charm and natural elegance of Loralai Travertine, a versatile natural stone known for its warm, earthy tones and unique textures. With shades ranging from soft ivory and cream to rich tans and browns, Travertine brings a sense of warmth and authenticity to any design.

custom dimensions. **Slabs**: Minimum 4ft x 6ft and up to 6ft x 10ft. **Cut to Size**: Custom tile sizes available upon

**Blocks**: Available in

Thickness: 2cm or 3cm
Finish: Polished or Matt

request.

**STONES • MINERALS • GEMS** 