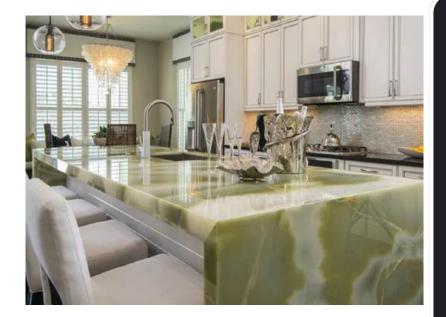

# MULTI GREEN ONYX

#### Serenity in Stone, Nature's Glow

Embrace the tranquil beauty of Multi Green Onyx, where soothing green hues blend seamlessly with delicate veining to create a masterpiece of natural elegance. This exquisite stone captivates with its soft, calming tones and unique translucent quality, offering a mesmerizing glow when backlit.