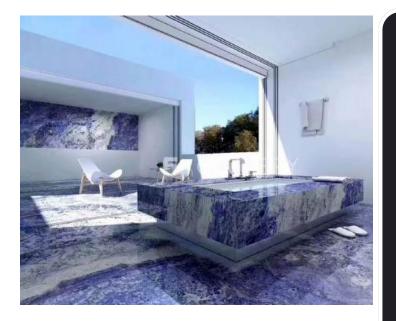

# INDUS BLUE

### Timeless Strength, Captivating Elegance

Introduce a touch of natural luxury to your spaces with Indus Blue Granite, where deep blue hues blend seamlessly with subtle grey, white, and black veining. This stunning natural stone embodies the beauty of nature with its rich color palette and unique patterns, offering both durability and elegance.