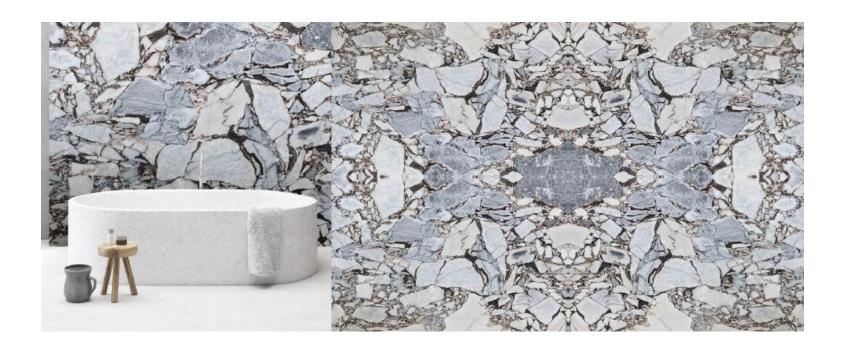

# VIOLA PLUTUS

## Bold Luxury, Unmatched Elegance

Transform your spaces with the captivating beauty of Viola Plutus Marble, where rich violet hues intertwine with delicate white and grey veining to create a masterpiece of natural artistry. This exquisite marble is a statement of luxury, bringing boldness and sophistication to any interior design.

**Blocks**: Available in custom dimensions. **Slabs**: Minimum 4ft x 6ft and up to 6ft x 10ft.

**Cut to Siz**e: Custom tile sizes available upon

request.

**Thickness**: 2cm or 3cm **Finish:** Polished or Matt