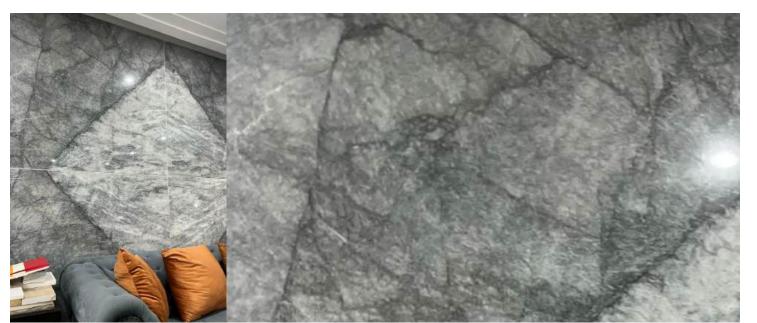

# CARRARA GREY

## Timeless Sophistication, Modern Elegance

Experience the refined beauty of Carrara Grey Marble, where soft grey tones blend seamlessly with delicate white veining to create a masterpiece of natural elegance. Inspired by the world-renowned Carrara marble, this exquisite stone exudes luxury and sophistication, making it a perfect choice for both classic and contemporary designs.

Blocks: Available in custom dimensions.
Slabs: Minimum 4ft x 6ft and up to 6ft x 10ft.
Cut to Size: Custom tile sizes available upon request.

Thickness: 2cm or 3cm
Finish: Polished or Matt