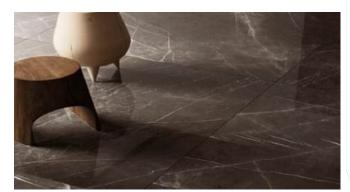

# CARRARA GREY

## Timeless Sophistication, Modern Elegance

Experience the refined beauty of Carrara Grey Marble, where soft grey tones blend seamlessly with delicate white veining to create a masterpiece of natural elegance. Inspired by the world-renowned Carrara marble, this exquisite stone exudes luxury and sophistication, making it a perfect choice for both classic and contemporary designs.

Blocks: Available in custom dimensions.
Slabs: Minimum 4ft x 6ft and up to 6ft x 10ft.
Cut to Size: Custom tile sizes available upon request.

Thickness: 2cm or 3cm
Finish: Polished or Matt