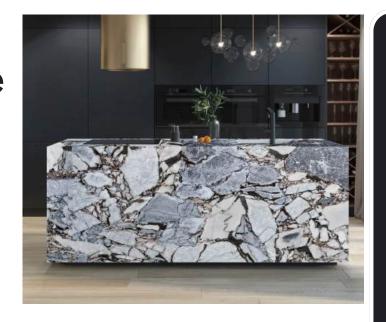

# INDUS BLUE

### Timeless Strength, Captivating Elegance

Introduce a touch of natural luxury to your spaces with Indus Blue Granite, where deep blue hues blend seamlessly with subtle grey, white, and black veining. This stunning natural stone embodies the beauty of nature with its rich color palette and unique patterns, offering both durability and elegance.