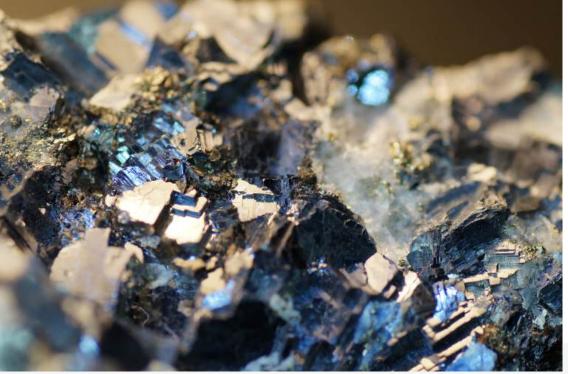

Barite is a high-density mineral primarily composed of barium sulfate (BaSO<sub>4</sub>). Known for its weight, chemical stability, and non-toxicity, it is widely used across various industries.