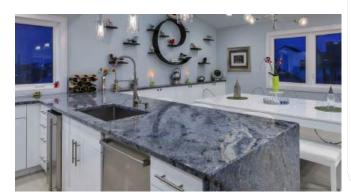

# VIOLA PLUTUS

## Bold Luxury, Unmatched Elegance

Transform your spaces with the captivating beauty of Viola Plutus Marble, where rich violet hues intertwine with delicate white and grey veining to create a masterpiece of natural artistry. This exquisite marble is a statement of luxury, bringing boldness and sophistication to any interior design.

**Blocks**: Available in custom dimensions. **Slabs**: Minimum 4ft x 6ft and up to 6ft x 10ft.

**Cut to Siz**e: Custom tile sizes available upon

request.

**Thickness**: 2cm or 3cm **Finish:** Polished or Matt