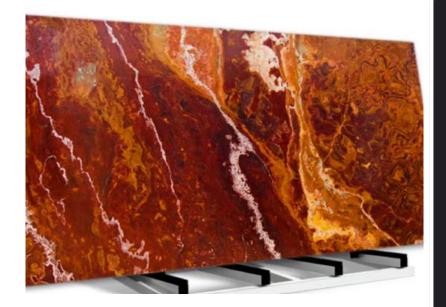

# TREVOR ONYX

### Nature's Art, Illuminated Elegance

Unveil the magic of Trevor Onyx, a mesmerizing natural stone where the raw beauty of travertine meets the ethereal glow of onyx. With its captivating layers of warm golds, rich browns, and cool grays, this exquisite stone transforms ordinary spaces into extraordinary masterpieces.