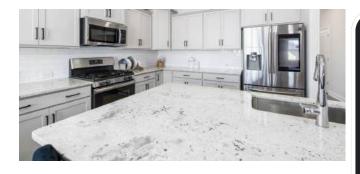

# IMPERIAL WHITE

#### Pure Elegance, Timeless Beauty

Elevate your spaces with the pristine charm of Imperial White Marble. With its immaculate white surface and soft, whispering veins, this natural stone embodies sophistication and serenity. Ideal for creating bright, airy interiors, Imperial White transforms any room into a haven of timeless elegance.

Blocks: Available in custom dimensions.
Slabs: Minimum 4ft x 6ft and up to 6ft x 10ft.
Cut to Size: Custom tile sizes available upon request.

**Thickness**: 2cm or 3cm **Finish:** Polished or Matt