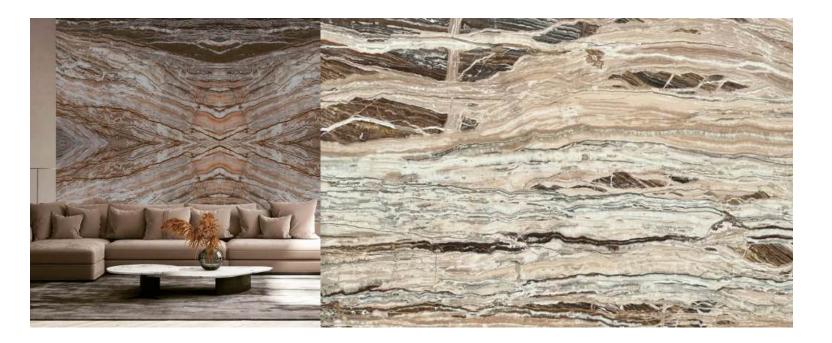

# LORALAI TRAVERTINE

#### Natural Beauty, Timeless Appeal

Enhance your spaces with the rustic charm and natural elegance of Loralai Travertine, a versatile natural stone known for its warm, earthy tones and unique textures. With shades ranging from soft ivory and cream to rich tans and browns, Travertine brings a sense of warmth and authenticity to any design.

custom dimensions. **Slabs**: Minimum 4ft x 6ft and up to 6ft x 10ft. **Cut to Size**: Custom tile sizes available upon

**Blocks**: Available in

Thickness: 2cm or 3cm
Finish: Polished or Matt

request.

**STONES • MINERALS • GEMS** 