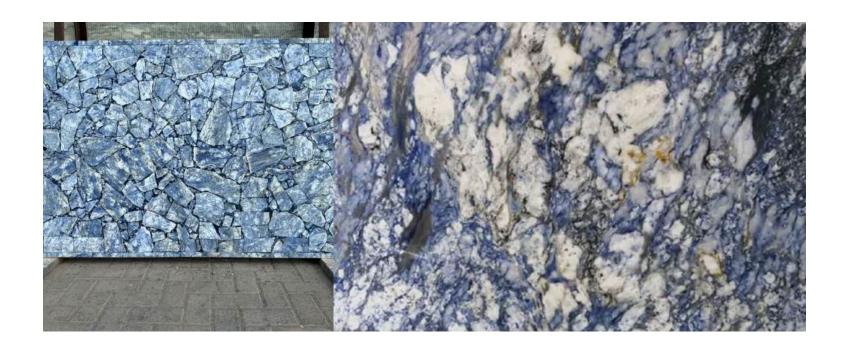

# INDUS BLUE

### Timeless Strength, Captivating Elegance

Introduce a touch of natural luxury to your spaces with Indus Blue Granite, where deep blue hues blend seamlessly with subtle grey, white, and black veining. This stunning natural stone embodies the beauty of nature with its rich color palette and unique patterns, offering both durability and elegance.