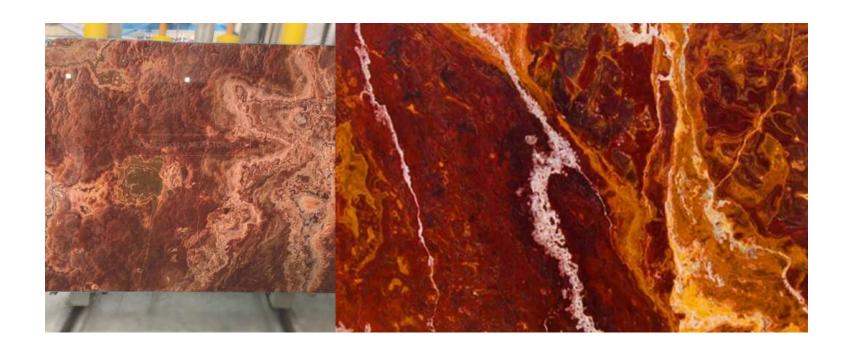

# TREVOR ONYX

### Nature's Art, Illuminated Elegance

Unveil the magic of Trevor Onyx, a mesmerizing natural stone where the raw beauty of travertine meets the ethereal glow of onyx. With its captivating layers of warm golds, rich browns, and cool grays, this exquisite stone transforms ordinary spaces into extraordinary masterpieces.