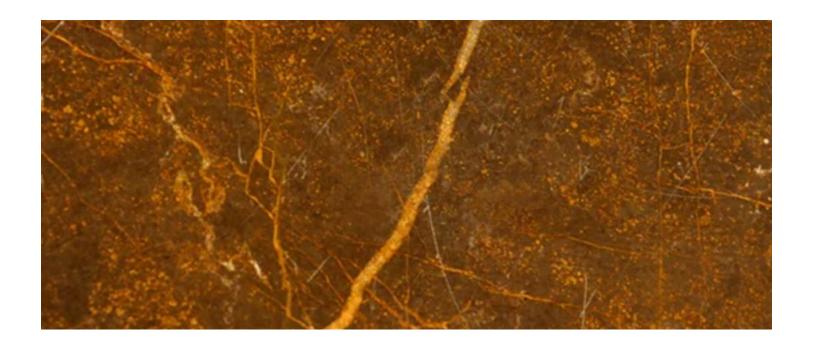

# TREVOR ONYX

### Nature's Art, Illuminated Elegance

Unveil the magic of Trevor Onyx, a mesmerizing natural stone where the raw beauty of travertine meets the ethereal glow of onyx. With its captivating layers of warm golds, rich browns, and cool grays, this exquisite stone transforms ordinary spaces into extraordinary masterpieces.