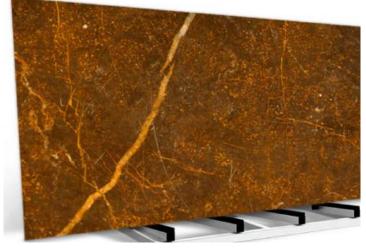

# TREVOR ONYX

### Nature's Art, Illuminated Elegance

Unveil the magic of Trevor Onyx, a mesmerizing natural stone where the raw beauty of travertine meets the ethereal glow of onyx. With its captivating layers of warm golds, rich browns, and cool grays, this exquisite stone transforms ordinary spaces into extraordinary masterpieces.