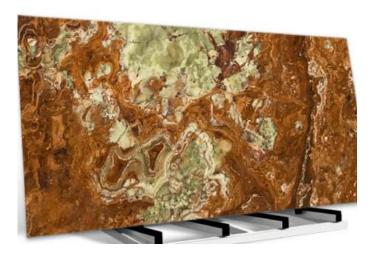

# MULTI BROWN ONYX

## Earthy Warmth, Captivating Elegance

Discover the natural beauty of Multi Brown Onyx, where rich shades of brown, amber, and cream blend seamlessly with mesmerizing veining to create a masterpiece of warmth and luxury. This exquisite natural stone captivates with its unique patterns and translucent quality, offering a stunning glow when backlit.