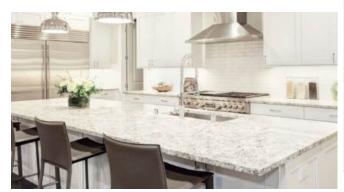

# IMPERIAL WHITE

#### Pure Elegance, Timeless Beauty

Elevate your spaces with the pristine charm of Imperial White Marble. With its immaculate white surface and soft, whispering veins, this natural stone embodies sophistication and serenity. Ideal for creating bright, airy interiors, Imperial White transforms any room into a haven of timeless elegance.

Blocks: Available in custom dimensions.
Slabs: Minimum 4ft x 6ft and up to 6ft x 10ft.
Cut to Size: Custom tile sizes available upon request.

**Thickness**: 2cm or 3cm **Finish:** Polished or Matt